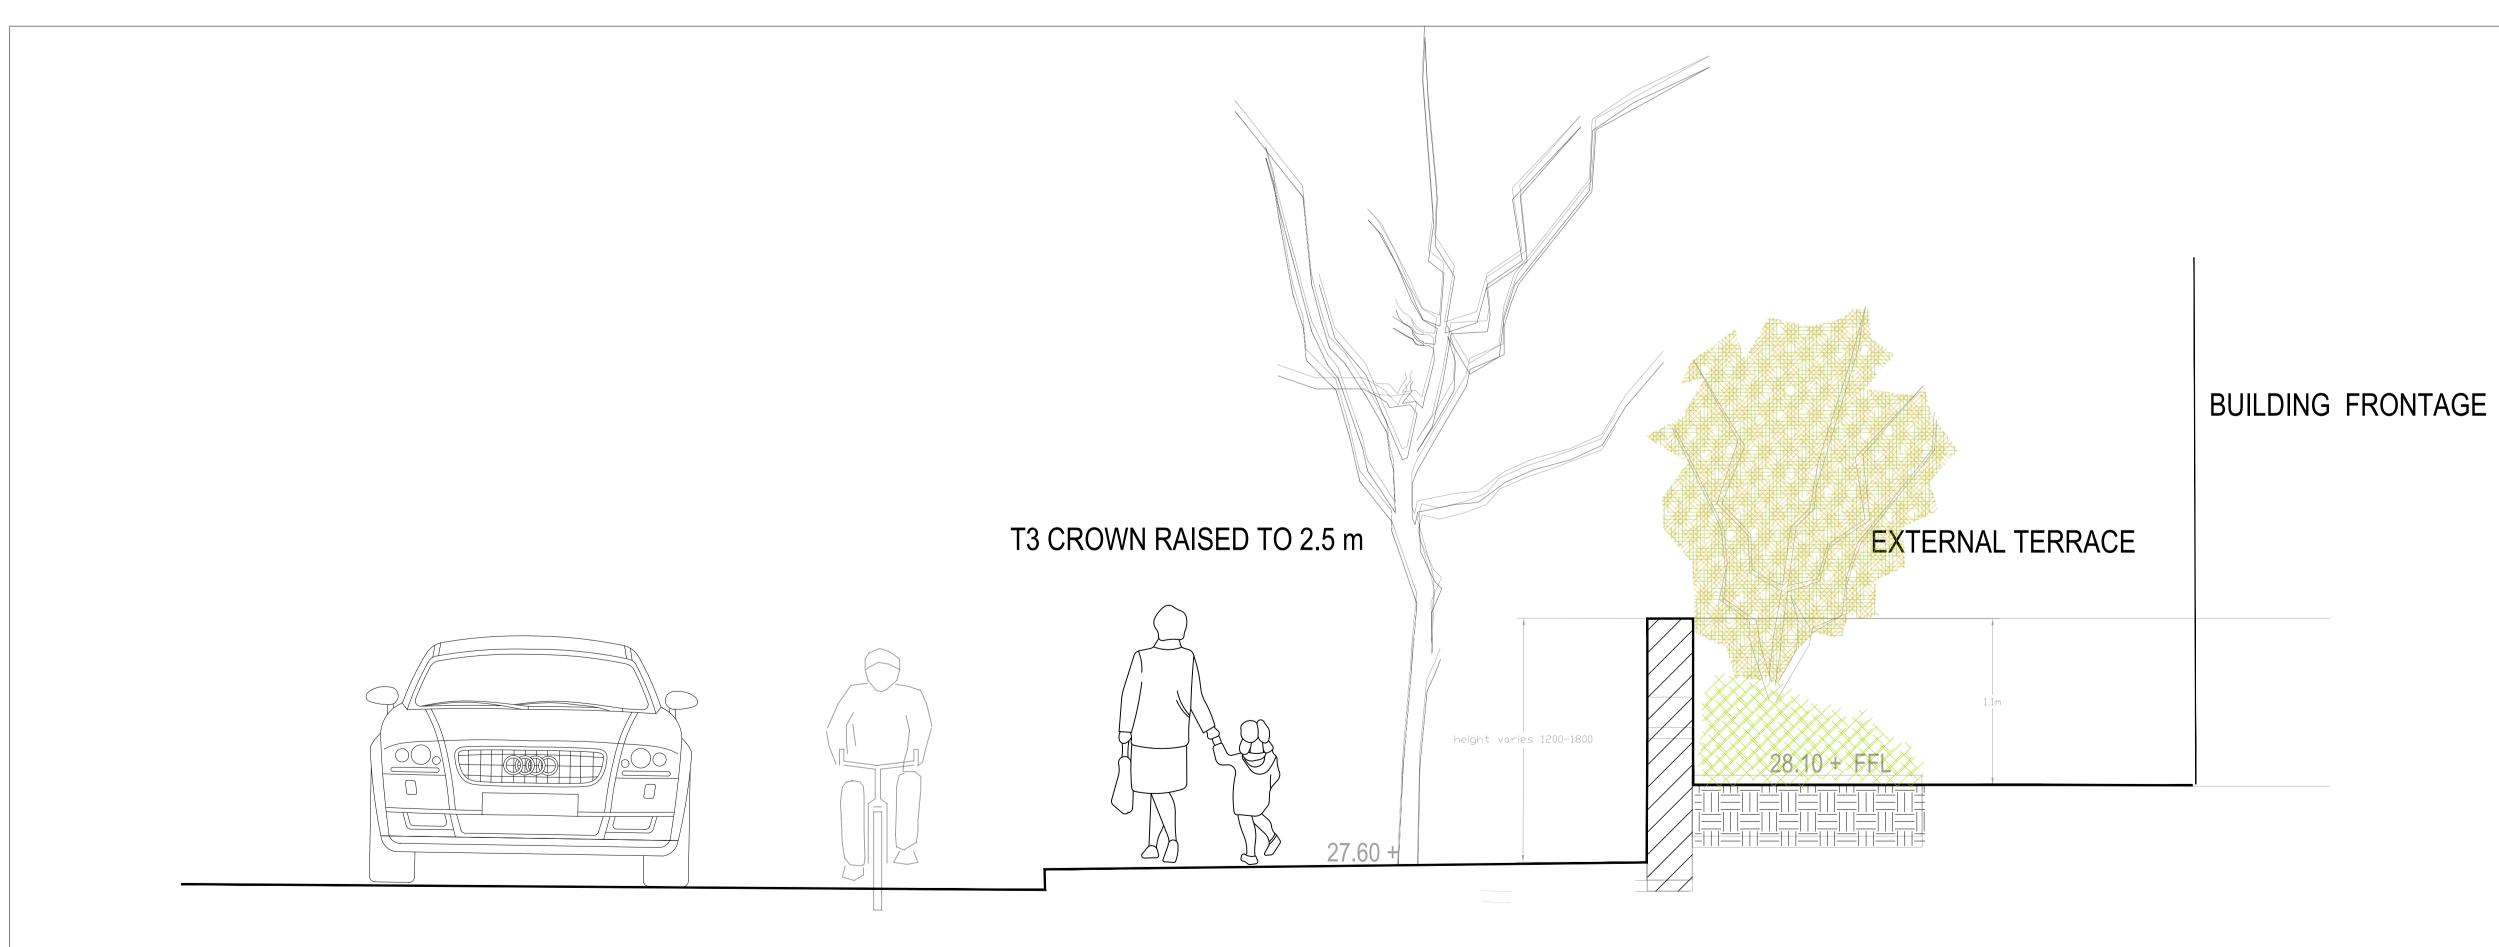

-

SECTION THROUGH MANCHESTER ROAD TO **BUILDING FRONTAGE 1:25** 

Semi mature London Plane in raised planter600mm height

PLANNING SUBMISSION REVISIONS

Stephen Martlew Landscape Architecture Unit 2 8a Loom Street Manchester M4 6AN TELEPHONE 0795 1023205