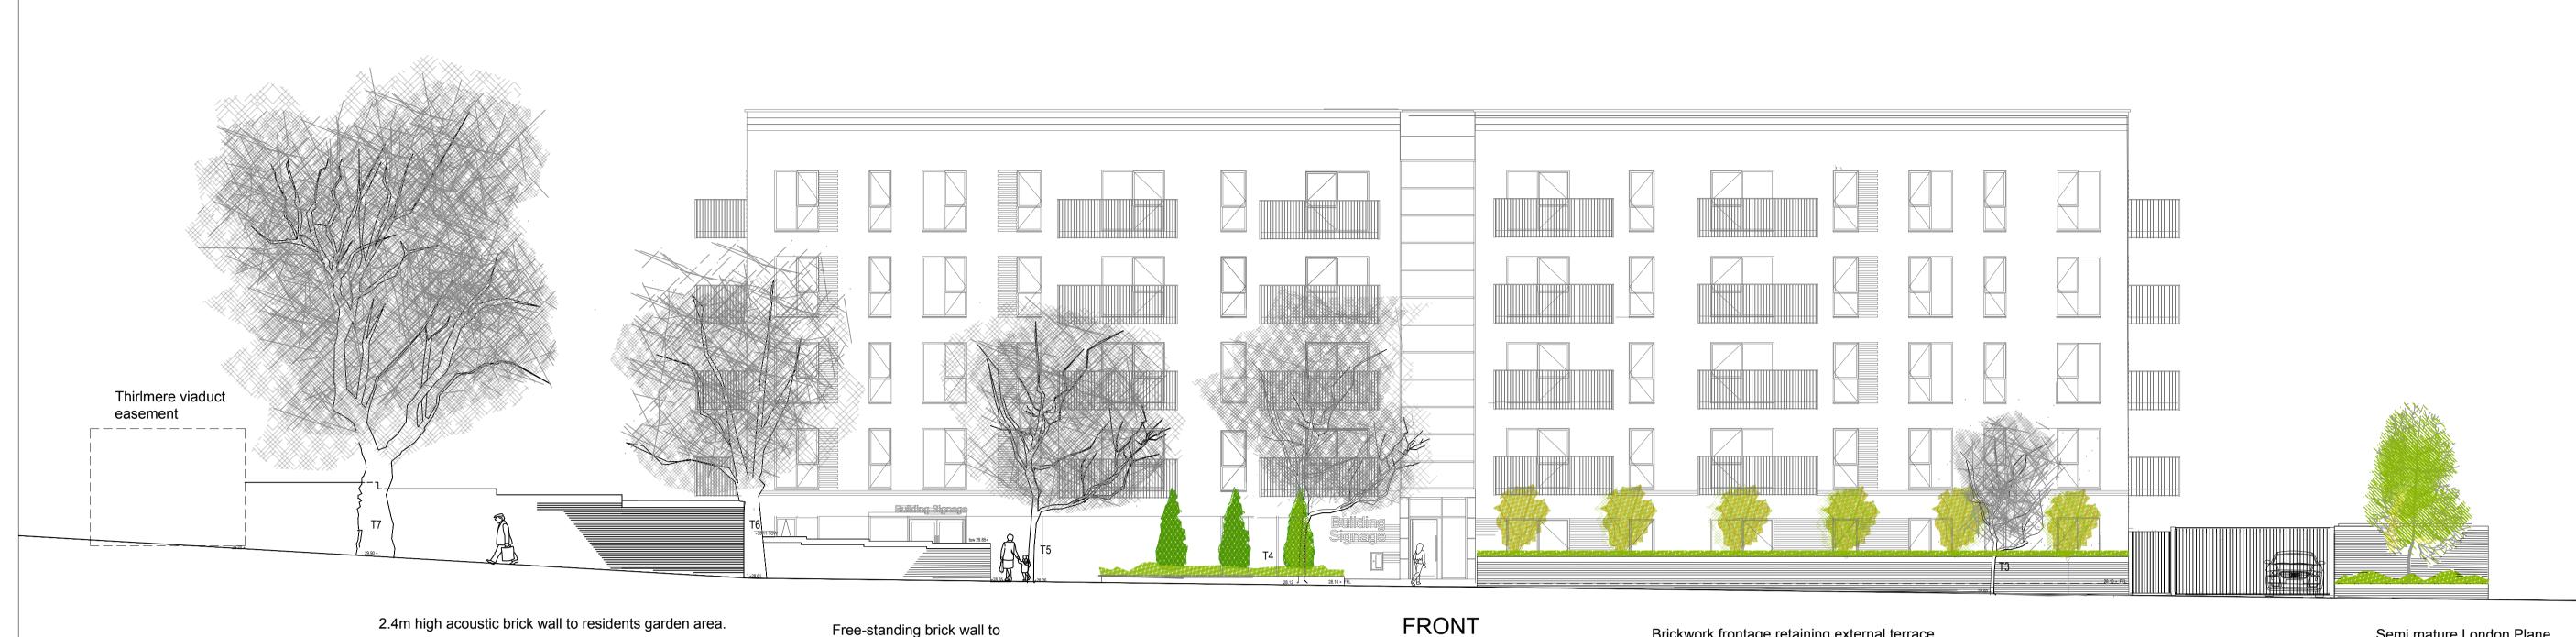

2.4m high acoustic brick wall to residents garden area.

Free-standing brick wall to enclose community space 1.5m above external ground level

## SECTIONAL ELEVATION ALONG MANCHESTER ROAD 1:125

MANCHESTER ROAD

ENTRANCE

•

Brickwork frontage retaining external terrace 1.5m above external ground level with shrub planting and Amelanchiar trees behind wall.

-

SECTION THROUGH MANCHESTER ROAD TO **BUILDING FRONTAGE 1:25** 

Semi mature London Plane in raised planter600mm height

PLANNING SUBMISSION REVISIONS

Stephen Martlew Landscape Architecture Unit 2 8a Loom Street Manchester M4 6AN TELEPHONE 0795 1023205